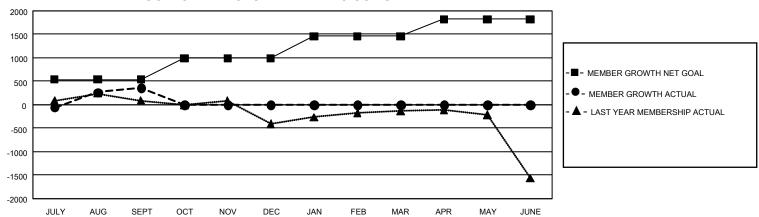

## GMT Constitutional Area 6 - I, Group H

REPORT DOES NOT INCLUDE CLUBS IN UNDISTRICTED AREAS.

| Clubs                 |               |           |               | Members               |                          |                         |                                                    |
|-----------------------|---------------|-----------|---------------|-----------------------|--------------------------|-------------------------|----------------------------------------------------|
| RESULTS FOR 2023-2024 |               |           |               | RESULTS FOR 2023-2024 |                          |                         |                                                    |
| QUARTER               | NEW CLUB GOAL | NEW CLUBS | DROPPED CLUBS | QUARTER ME            | EMBER GROWTH NET<br>GOAL | MEMBER GROWTH<br>ACTUAL | DROPPED MEMBERS<br>ACTUAL (including<br>transfers) |
| JULY/AUG/SEPT         | 75            | 17        | 21            | JULY/AUG/SEPT         | 536                      | 1,714                   | 1,138                                              |
| OCT/NOV/DEC           | 12            | 0         | 0             | OCT/NOV/DEC           | 455                      | 0                       | 0                                                  |
| JAN/FEB/MAR           | 39            | 0         | 0             | JAN/FEB/MAR           | 470                      | 0                       | 0                                                  |
| APR/MAY/JUNE          | 9             | 0         | 0             | APR/MAY/JUNE          | 360                      | 0                       | 0                                                  |

## GOALS AND ACTUAL MEMBERS CUMULATIVE

| DROPPED CLUBS: 21 |       | 262 CLUBS OF 802 ADDED 1<br>OR MORE NEW MEMBERS | GENDER DISTRIBUTION                  |                 |  |
|-------------------|-------|-------------------------------------------------|--------------------------------------|-----------------|--|
|                   |       |                                                 | MALE 17,531 (62.52%)                 |                 |  |
|                   |       |                                                 | FEMALE                               | 10,507 (37.47%) |  |
| DROPPED MEMBERS   |       |                                                 | NON BINARY                           | 0 (0.00%)       |  |
| DECEASED          | 29    |                                                 | PREFER NOT TO ANSWER                 | 4 (0.01%)       |  |
| CLUB CANCELLED    | 116   |                                                 | TOTAL FAMILY UNIT MEMBERS 17,        |                 |  |
| OTHER             | 996   | CLICK HERE FOR                                  |                                      |                 |  |
| TOTAL             | 1,141 | CUMULATIVE MEMBERSHIP  DATA                     | FAMILY MEMBERS PAYING HALF DUES 11,3 |                 |  |