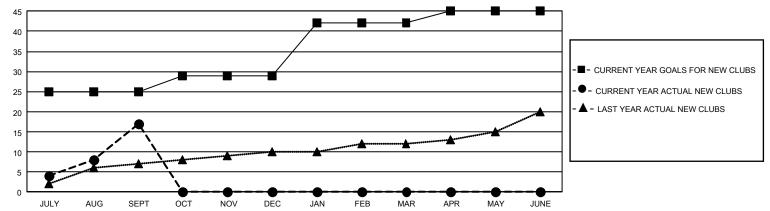

## GMT Constitutional Area 6 - I, Group H

REPORT DOES NOT INCLUDE CLUBS IN UNDISTRICTED AREAS.

| Clubs                 |               |           |               | Members               |                          |                         |                                                    |
|-----------------------|---------------|-----------|---------------|-----------------------|--------------------------|-------------------------|----------------------------------------------------|
| RESULTS FOR 2023-2024 |               |           |               | RESULTS FOR 2023-2024 |                          |                         |                                                    |
| QUARTER               | NEW CLUB GOAL | NEW CLUBS | DROPPED CLUBS | QUARTER ME            | EMBER GROWTH NET<br>GOAL | MEMBER GROWTH<br>ACTUAL | DROPPED MEMBERS<br>ACTUAL (including<br>transfers) |
| JULY/AUG/SEPT         | 75            | 17        | 21            | JULY/AUG/SEPT         | 536                      | 1,714                   | 1,138                                              |
| OCT/NOV/DEC           | 12            | 0         | 0             | OCT/NOV/DEC           | 455                      | 0                       | 0                                                  |
| JAN/FEB/MAR           | 39            | 0         | 0             | JAN/FEB/MAR           | 470                      | 0                       | 0                                                  |
| APR/MAY/JUNE          | 9             | 0         | 0             | APR/MAY/JUNE          | 360                      | 0                       | 0                                                  |

## GOALS AND ACTUAL NEW CLUBS CUMULATIVE